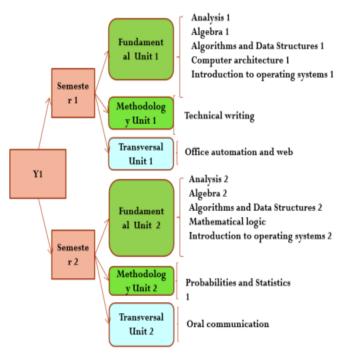

## **Engineering cycle (Y2)**





https://dpt-info.univ-boumerdes.dz/ https://fs.univ-boumerdes.dz/

## **Computer science engineering** cycle

Started on September 2022.

Five years cycle with two years of common core and three years of specialization (to define in collaboration with socio-economic tissue).

It is aimed to produce engineers:

Responding to industry needs and/or for research purposes.

## Engineering cycle (Y1)



Departement d'informatique

## SCIENCE FACULTY COMPUTER SCIENCE DEPARTMENT

The Computer Science Department is located in faculty of sciences of Boumerdes University.